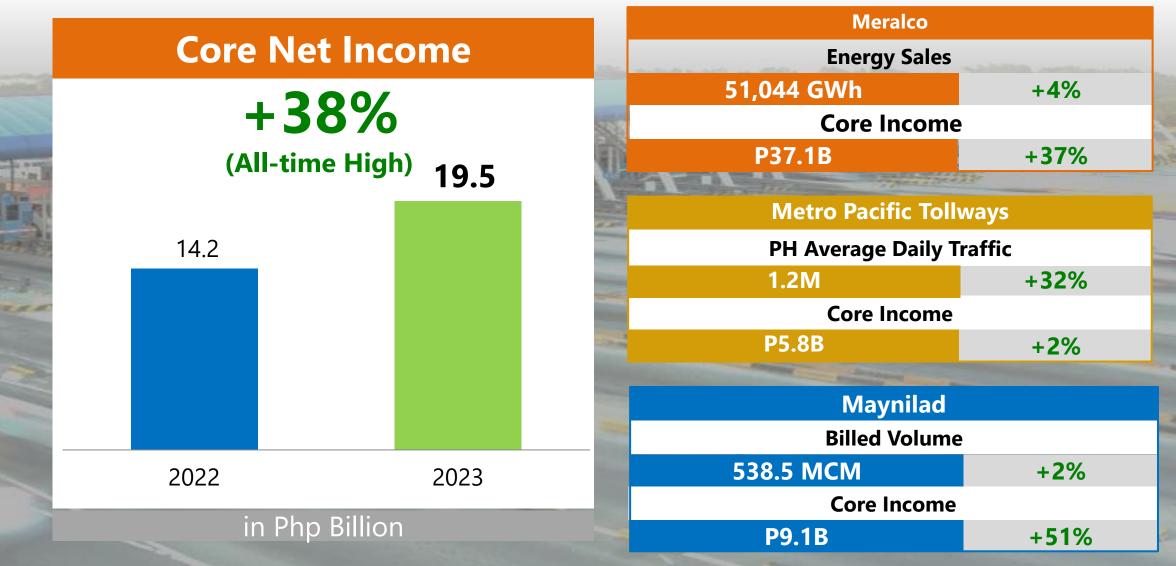

## Full-Year 2023 Financial Highlights

Financial Highlights

**Metro Pacific Investments Corporation** 

## Full-Year 2023 Financial Highlights