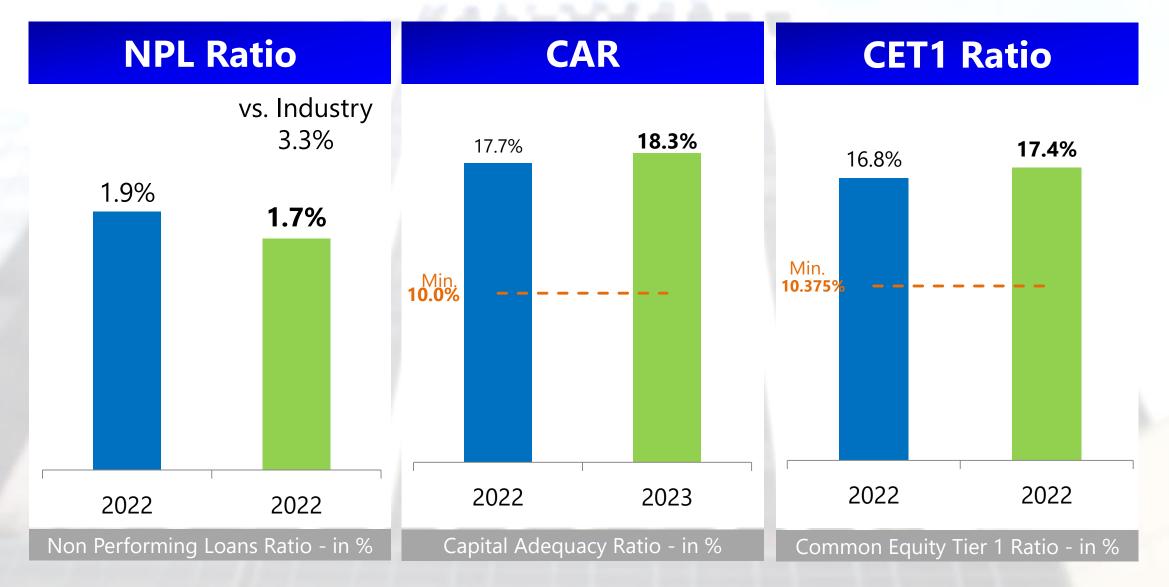

## The President's Report

**Carmelo Maria Luza Bautista** 

2024 Annual Stockholders Meeting | 08 May 2024





## Macroeconomic Indicators

2024 Annual Stockholders' Meeting 08 May 2023



### Philippines as a growing middle-class economy







On track to be an upper middle-income economy by year-end 2024

## **Monitoring potential headwinds**





PH interest rates remain elevated





## **GT Capital** Full-Year 2023 Results

2024 Annual Stockholders' Meeting 08 May 2023





### Full-Year 2023 Balance Sheet Highlights







## **Operating Company Highlights**

2024 Annual Stockholders' Meeting 08 May 2023







Financial Highlights









## Full-Year 2023 Financial Highlights









Industry Highlights







## Full-Year 2023 Financial Highlights







Financial Highlights







## Full-Year 2023 Financial Highlights









Financial Highlights







**Metro Pacific Investments Corporation** 



## Full-Year 2023 Financial Highlights







## Financial Highlights







Automotive Sector Updates Retail Vehicle Unit Sales, FY2023



|                        | Industry                     |                             |                                          | ΤΟΥΟΤΑ                       |                          |  |
|------------------------|------------------------------|-----------------------------|------------------------------------------|------------------------------|--------------------------|--|
| 2023                   | <b>432,936</b><br>Un