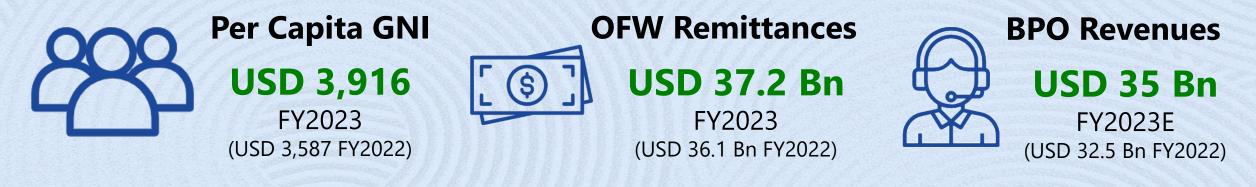

## Macroeconomic Indicators

2024 Annual Stockholders' Meeting 08 May 2023

### Philippines as a growing middle-class economy

On track to be an upper middle-income economy by year-end 2024