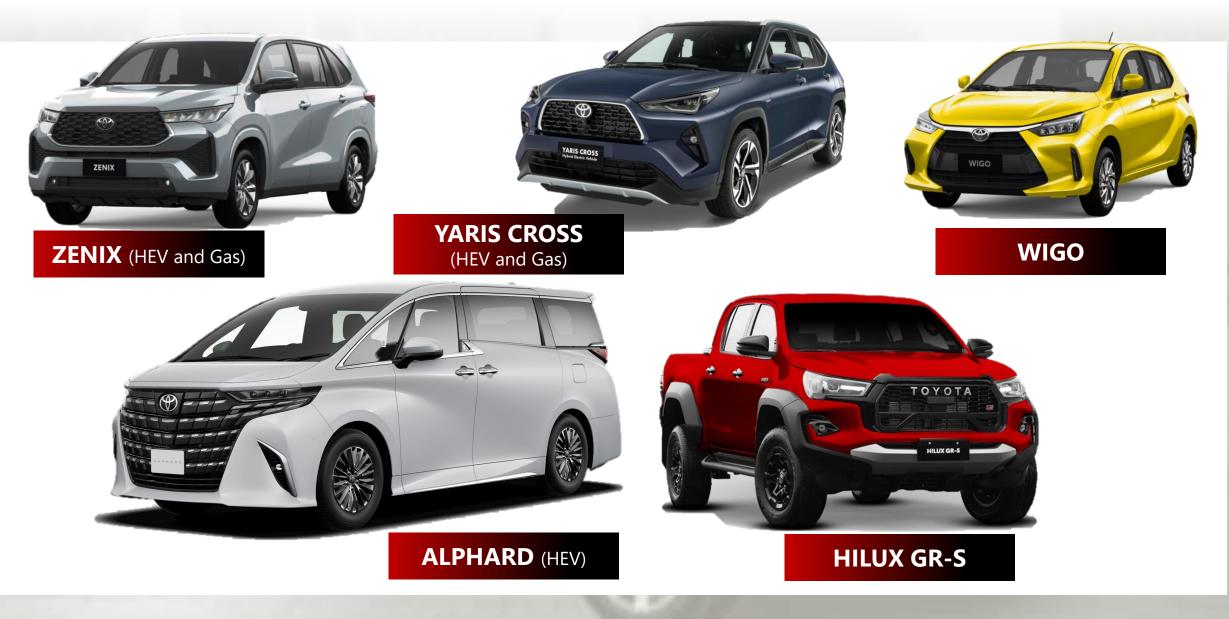

|  |
| 2021                   | 280,338                      |                             |                                          | 129,667                      | - ex                     |  |
| 2020                   | 241,924                      |                             |                                          | 100,019                      |                          |  |
| 2019                   | 410,035                      |                             | DA                                       | 162,011                      | VIOS                     |  |
| Source: CAMPI and AVID |                              |                             |                                          |                              |                          |  |

## 2023 Model Launches







## Toyota and Lexus Electrified Vehicles



## Full-Year 2023 Financial Highlights







## **2023 Milestones**

2024 Annual Stockholders' Meeting 08 May 2023



### GT Capital Group 2023 Awards





THE ASIAN BANKER®

by balance sheet

STRONGEST BANK

**IN PHILIPPINES 2023** 



THE BANKER BANK OF THE YEAR 2023 PHILIPPINES

#### Bank of the Year in the Philippines

The Banker 2023 Second Consecutive Year







#### **The Strongest Bank in the Philippines** The Asian Banker 2023

**Third Consecutive Year** 



Best Domestic Bank in the Philippines Asiamoney 2023

### GT Capital Group 2023 Awards and Achievements







22<sup>nd</sup> Consecutive Triple Crown Award





**41.9%** Market Share FY2023

### **Developments for the New Era**





Grand Central Park, BGC

### FEDERAL LAND