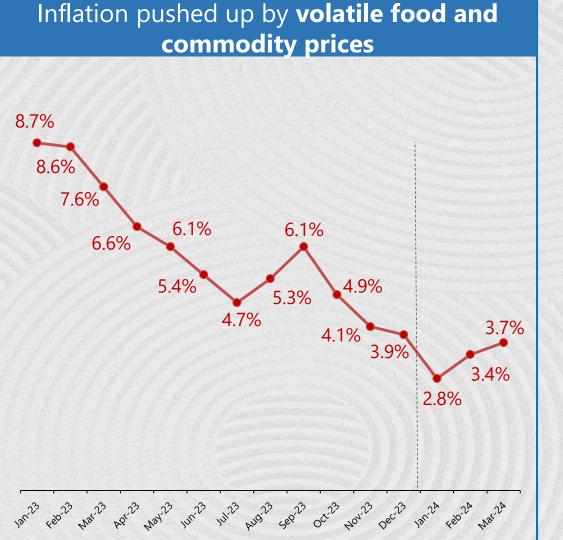

## The President's Report

**Carmelo Maria Luza Bautista** 

2024 Annual Stockholders Meeting | 08 May 2024





## Macroeconomic Indicators

2024 Annual Stockholders' Meeting 08 May 2023



### Philippines as a growing middle-class economy







On track to be an upper middle-income economy by year-end 2024

## **Monitoring potential headwinds**





PH interest rates remain elevated





## **GT Capital** Full-Year 2023 Results

2024 Annual Stockholders' Meeting 08 May 2023





### Full-Year 2023 Balance Sheet Highlights







## **Operating Company Highlights**

2024 Annual Stockholders' Meeting 08 May 2023







Financial Highlights









## Full-Year 2023 Financial Highlights









Industry Highlights







## Full-Year 2023 Financial Highlights







Financial Highlights







## Full-Year 2023 Financial Highlights









Financial Highlights







**Metro Pacific Investments Corporation** 



## Full-Year 2023 Financial Highlights







## Financial Highlights







Automotive Sector Updates Retail Vehicle Unit Sales, FY2023



|                        | Industry                     |