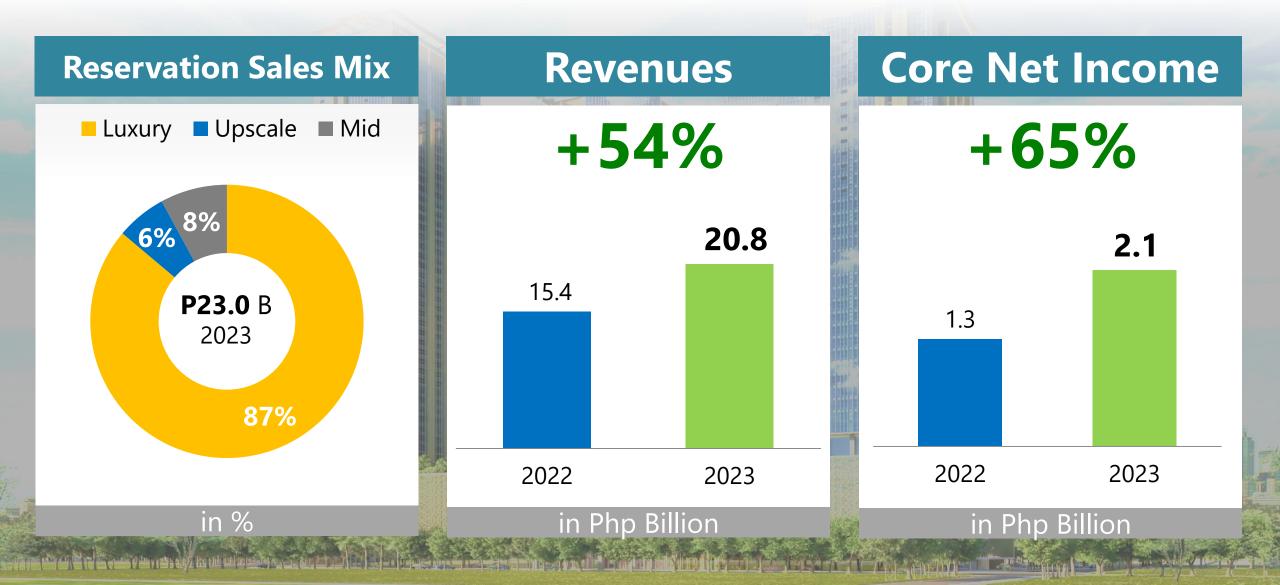

## The President's Report

**Carmelo Maria Luza Bautista** 

2024 Annual Stockholders Meeting | 08 May 2024





## Macroeconomic Indicators

2024 Annual Stockholders' Meeting 08 May 2023



### Philippines as a growing middle-class economy







On track to be an upper middle-income economy by year-end 2024

## **Monitoring potential headwinds**





PH interest rates remain elevated





## **GT Capital** Full-Year 2023 Results

2024 Annual Stockholders' Meeting 08 May 2023





### Full-Year 2023 Balance Sheet Highlights







## **Operating Company Highlights**

2024 Annual Stockholders' Meeting 08 May 2023







Financial Highlights









## Full-Year 2023 Financial Highlights









Industry Highlights







## Full-Year 2023 Financial Highlights







Financial Highlights







## Full-Year 2023 Financial Highlights









Financial Highlights







**Metro Pacific Investments Corporation** 



## Full-Year 2023 Financial Highlights







## Financial Highlights







Automotive Sector Updates Retail Vehicle Unit Sales, FY2023



|                        | Industry                     |                             |                                          | ΤΟΥΟΤΑ                       |                          |  |
|------------------------|------------------------------|-----------------------------|------------------------------------------|------------------------------|--------------------------|--|
| 2023                   | <b>432,936</b><br>Unit Sales | <b>+20%</b><br>Year-on-year | <b>6%</b><br>above FY2019<br>(pr