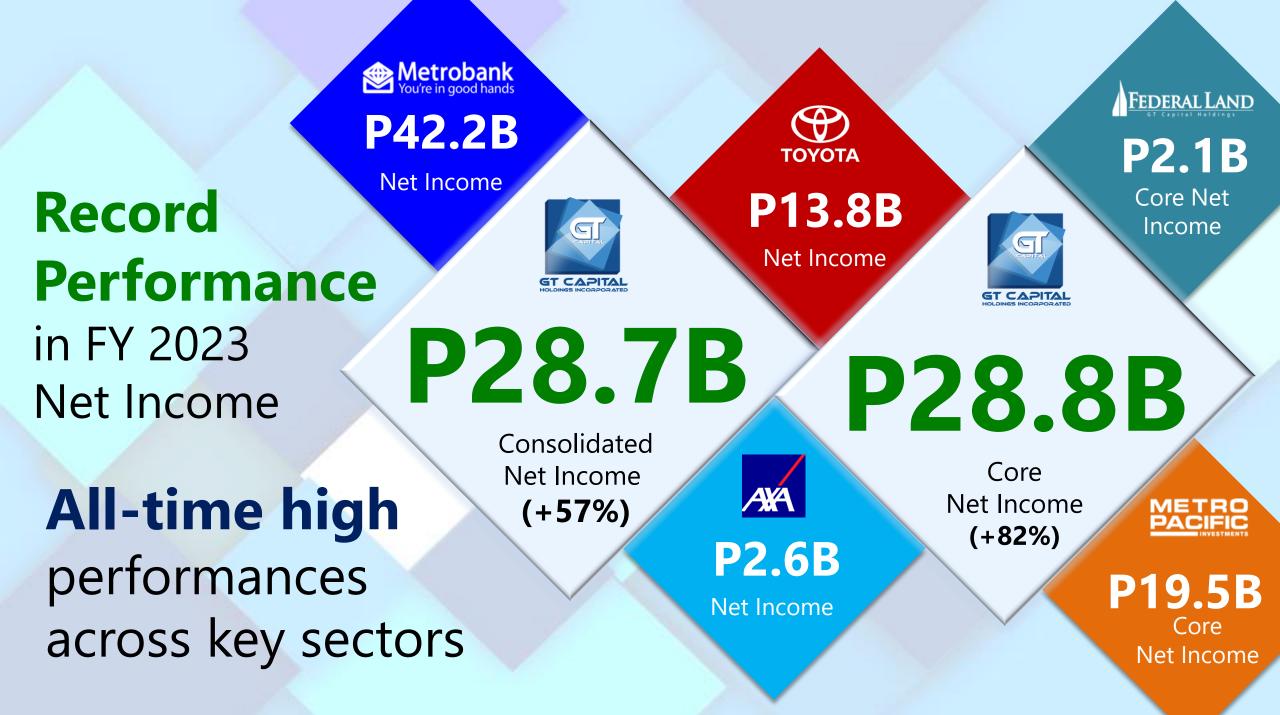

## **GT Capital** Full-Year 2023 Results

2024 Annual Stockholders' Meeting 08 May 2023

## **Operating Company Highlights**

2024 Annual Stockholders' Meeting 08 May 2023

Financial Highlights

## Full-Year 2023 Financial Highlights

Industry Highlights

## Full-Year 2023 Financial Highlights

Financial Highlights

## Full-Year 2023 Financial Highlights

Financial Highlights

**Metro Pacific Investments Corporation** 

## Full-Year 2023 Financial Highlights