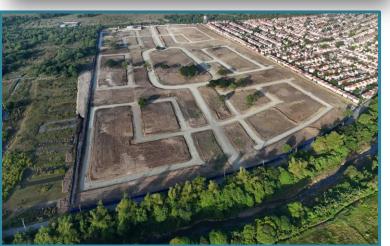

### Yume at Riverpark (General Trias, Cavite)

- First residential horizontal project of Federal Land NRE Global, Inc.
- Located in Riverpark, General Trias, Cavite, a 600hectare township development
- 18-hectares of 296
   residential lots and house
   and lots (future offerings)
   with a Modern Japanese
   Contemporary theme