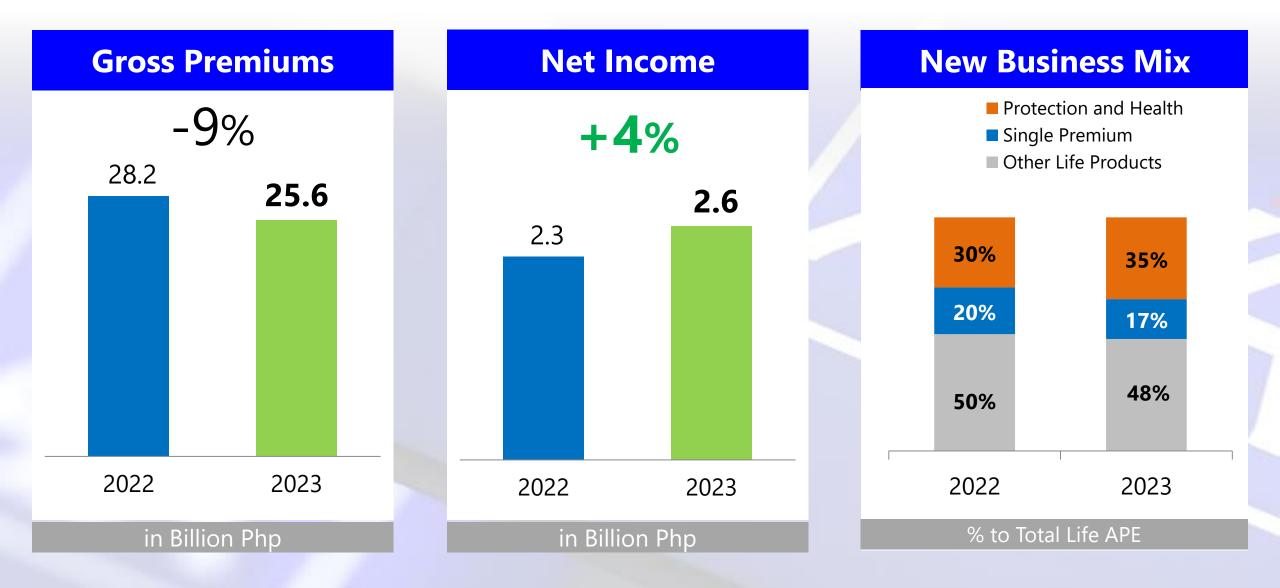

autista** 

2024 Annual Stockholders Meeting | 08 May 2024





## Macroeconomic Indicators

2024 Annual Stockholders' Meeting 08 May 2023



### Philippines as a growing middle-class economy







On track to be an upper middle-income economy by year-end 2024

## **Monitoring potential headwinds**





PH interest rates remain elevated





## **GT Capital** Full-Year 2023 Results

2024 Annual Stockholders' Meeting 08 May 2023





### Full-Year 2023 Balance Sheet Highlights







## **Operating Company Highlights**

2024 Annual Stockholders' Meeting 08 May 2023







Financial Highlights









## Full-Year 2023 Financial Highlights









Industry Highlights







## Full-Year 2023 Financial Highlights







Financial Highlights







## Full-Year 2023 Financial Highlights









Financial Highlights







**Metro Pacific Investments Corporation** 



## Full-Year 2023 Financial Highlights







## Financial Highlights







Automotive Sector Updates Retail Vehicle Unit Sales, FY2023



|                        | Industry                     |                             |                                          | ΤΟΥΟΤΑ                       |                          |  |
|------------------------|------------------------------|-----------------------------|------------------------------------------|------------------------------|--------------------------|--|
| 2023                   | <b>432,936</b><br>Unit Sales | <b>+20%</b><br>Year-on-year | <b>6%</b><br>above FY2019<br>(pre-COVID) | <b>200,031</b><br>Unit Sales | +15%<br>Year-on-year 23% |  |
| 20