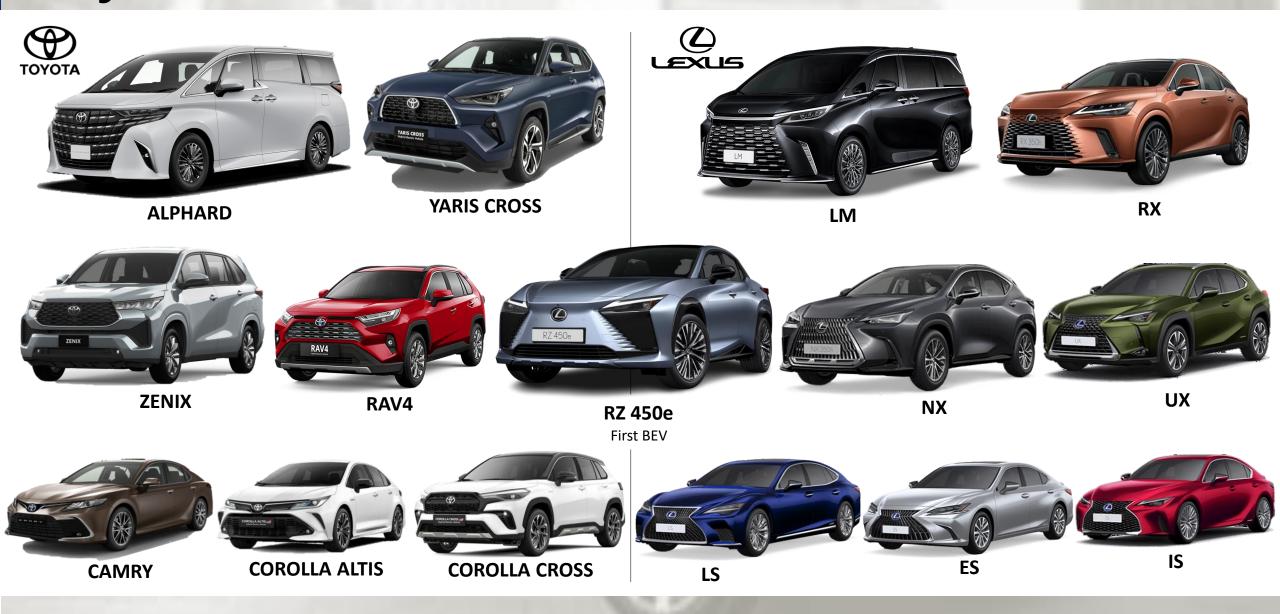

|                             |                                          | 129,667                      | - ex                     |  |
| 2020                   | 241,924                      |                             |                                          | 100,019                      |                          |  |
| 2019                   | 410,035                      |                             | DA                                       | 162,011                      | VIOS                     |  |
| Source: CAMPI and AVID |                              |                             |                                          |                              |                          |  |

## 2023 Model Launches







## Toyota and Lexus Electrified Vehicles



## Full-Year 2023 Financial Highlights







## **2023 Milestones**

2024 Annual Stockholders' Meeting 08 May 2023



### GT Capital Group 2023 Awards





THE ASIAN BANKER®

by balance sheet

STRONGEST BANK

**IN PHILIPPINES 2023** 



THE BANKER BANK OF THE YEAR 2023 PHILIPPINES

#### Bank of the Year in the Philippines

The Banker 2023 Second Consecutive Year







#### **The Strongest Bank in the Philippines** The Asian Banker 2023

**Third Consecutive Year** 



Best Domestic Bank in the Philippines Asiamoney 2023

### GT Capital Group 2023 Awards and Achievements







22<sup>nd</sup> Consecutive Triple Crown Award





**41.9%** Market Share FY2023

### **Developments for the New Era**





Grand Central Park, BGC

### FEDERAL LAND COMMUNITIES

Creating **dynamic communities**