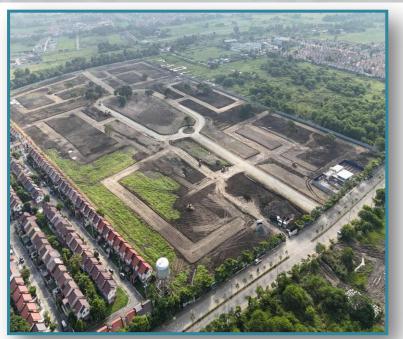

### Yume at Riverpark (General Trias, Cavite)

- First residential horizontal project of Federal Land NRE Global, Inc.
- Located in Riverpark, General Trias, Cavite, a 600hectare township development
- 18-hectares of 296
   residential lots and house
   and lots (future offerings)
   with a Modern Japanese
   Contemporary theme