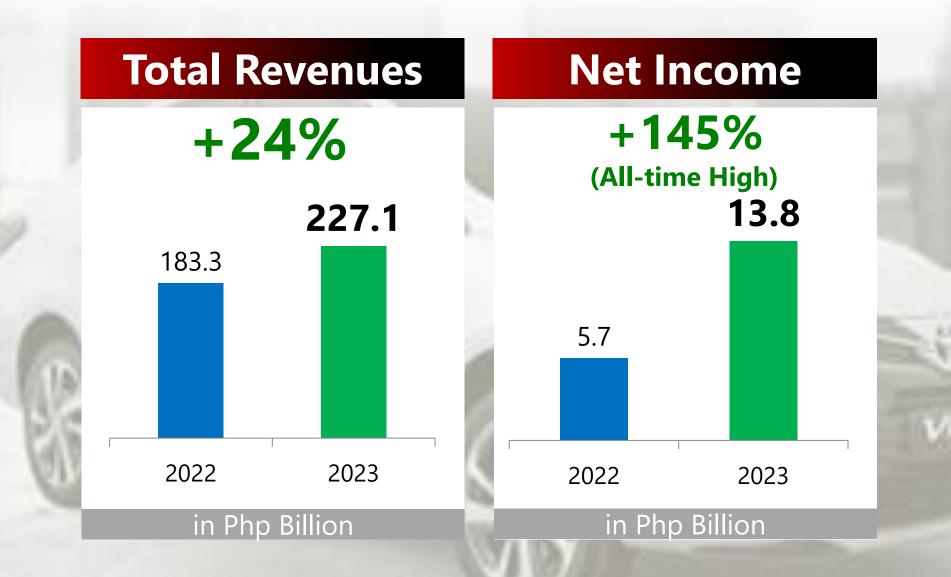

|                                          | 129,667                      | - ex                     |  |
| 2020                   | 241,924                      |                             |                                          | 100,019                      |                          |  |
| 2019                   | 410,035                      |                             | DA                                       | 162,011                      | VIOS                     |  |
| Source: CAMPI and AVID |                              |                             |                                          |                              |                          |  |

## 2023 Model Launches







## Toyota and Lexus Electrified Vehicles



## Full-Year 2023 Financial Highlights







## **2023 Milestones**

2024 Annual Stockholders' Meeting 08 May 2023



### GT Capital Group 2023 Awards





THE ASIAN BANKER®

by balance sheet

STRONGEST BANK

**IN PHILIPPINES 2023** 



THE BANKER BANK OF THE YEAR 2023 PHILIPPINES

#### Bank of the Year in the Philippines

The Banker 2023 Second Consecutive Year







#### **The Strongest Bank in the Philippines** The Asian Banker 2023

**Third Consecutive Year** 



Best Domestic Bank in the Philippines Asiamoney 2023

### GT Capital Group 2023 Awards and Achievements







22<sup>nd</sup> Consecutive Triple Crown Award





**41.9%** Market Share FY2023

### **Developments for the New Era**





Grand Central Park, BGC

### FEDERAL LAND COMMUNITIES

Creating **dynamic communities** for generations to enjoy





Riverpark, Gen