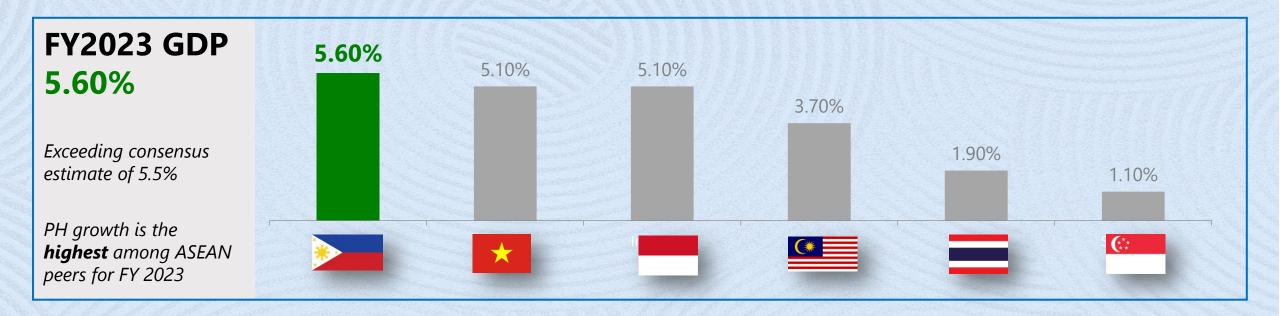

## Macroeconomic Indicators

2024 Annual Stockholders' Meeting 08 May 2023

### Philippines as a growing middle-class economy

On track to be an upper middle-income economy by year-end 2024