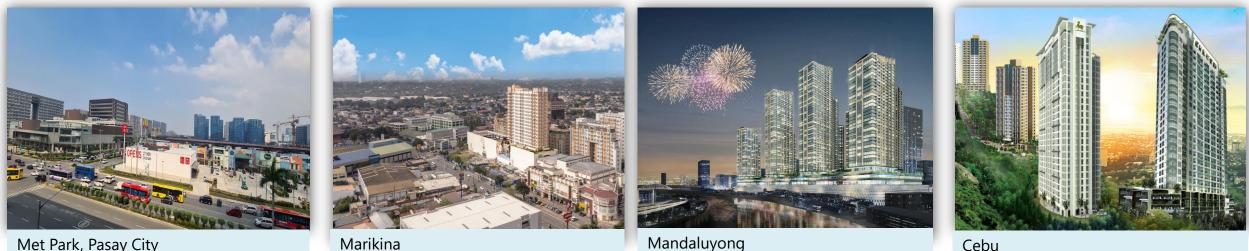

### FEDERAL LAND COMMUNITIES

Creating **dynamic communities** for generations to enjoy

Riverpark, General Trias, Cavite

Met Park, Pasay City

Mandaluyong

### Yume at Riverpark (General Trias, Cavite)

- First residential horizontal project of Federal Land NRE Global, Inc.
- Located in Riverpark, General Trias, Cavite, a 600hectare township development
- 18-hectares of 296
   residential lots and house
   and lots (future offerings)
   with a Modern Japanese
   Contemporary theme

## The Observatory (Mandaluyong City)

- 4.5 hectare site **strategically located** in **Mandaluyong City**, the center of three major central business districts: Makati, BGC and Ortigas
- **Mixed-use community** in an area surrounded by stand-alone residential and office buildings
- Provides an **unobstructed view** of the BGC skyline
- First residential tower launched November 2023