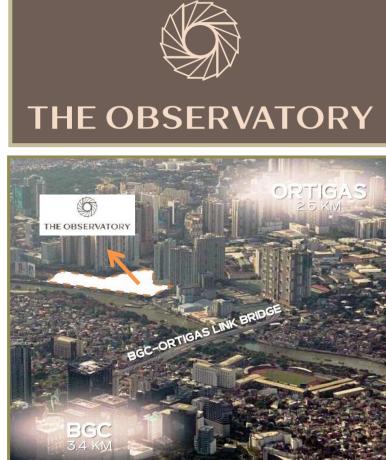

## The Observatory (Mandaluyong City)

- 4.5 hectare site **strategically located** in **Mandaluyong City**, the center of three major central business districts: Makati, BGC and Ortigas
- **Mixed-use community** in an area surrounded by stand-alone residential and office buildings
- Provides an **unobstructed view** of the BGC skyline
- First residential tower launched November 2023